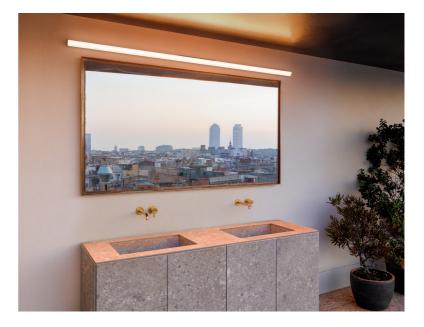

WALL CEILING

Minimalist and refined in form, Spa is an adaptable system of linear LEDs that allows for limitless compositional freedom to create a broad range of atmospheres, from intimate corners for personal wellbeing to functional spaces designed for general wellness.

IP44, suitable for wet locations

| WALL & CEILING |           |
|----------------|-----------|
| 5975           |           |
| 121 cm         |           |
| 5977           |           |
| 5979           |           |
|                | <u>L_</u> |
|                |           |
| 5981           |           |
| r!l            |           |
| 253 cm         |           |
| 5983           |           |
|                | L         |
| 413 cm         | ·         |
| 5985           |           |
| <u>_0</u>      |           |
| ·              | 613 cm    |
|                |           |