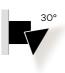

SLANTED DIFFUSOR

IP44. Spa can be wiped down with a wet cloth for easy maintenance

The versatility of its system allows the luminaires to be positioned in a row to illuminate up to six metres of wall or ceiling space.

**IP44** 

| VANITY | LIGHT (slanted diffusor) | 30° |
|--------|--------------------------|-----|
|        |                          |     |
| 5987   |                          |     |
|        |                          |     |
|        | 121 cm                   |     |
| 5989   |                          |     |
|        |                          |     |
|        | 201 cm                   |     |
| 5991   |                          |     |
|        |                          | ſ   |
|        | 301 cm                   |     |