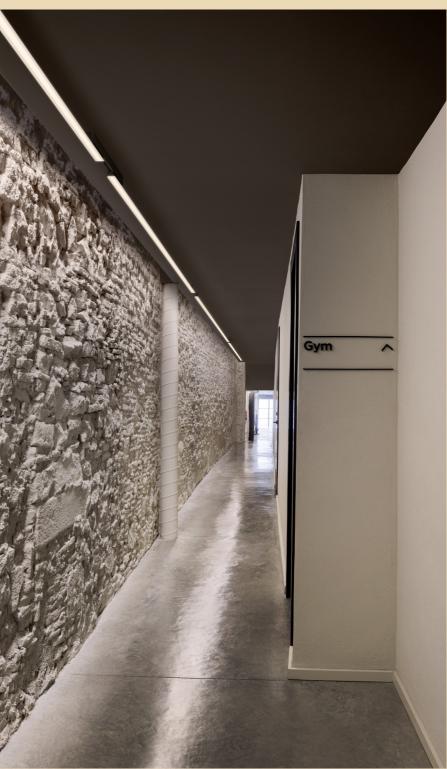

Design by Ramos & Bassols.

Spa is the perfect lighting solution for any wellness space. From public dressing rooms, restaurants and spas, to private kitchens, corridors and bathrooms, its graceful simplicity allows for linear lighting and seamless integration within the surrounding architecture of a variety of humid interiors.

WALL CEILING

Minimalist and refined in form, Spa is an adaptable system of linear LEDs that allows for limitless compositional freedom to create a broad range of atmospheres, from intimate corners for personal wellbeing to functional spaces designed for general wellness.