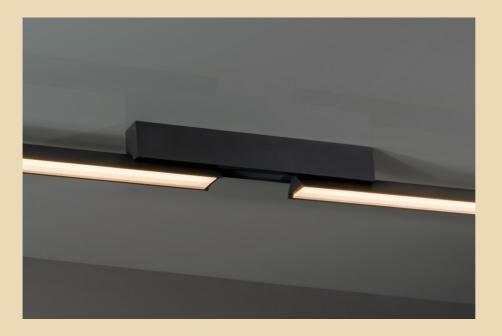

SLANTED DIFFUSOR

IP44. Spa can be wiped down with a wet cloth for easy maintenance

The versatility of its system allows the luminaires to be positioned in a row to illuminate up to six metres of wall or ceiling space.

Each luminaire is separated from the wall by a single aluminium support and connects to a simple terminal, invisible from the front, which lends a sense of weightlessness and essentiality to the design.