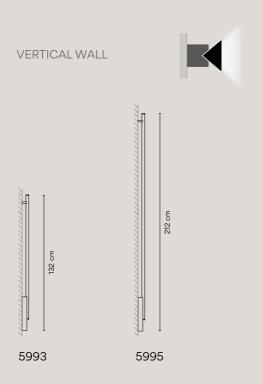

WALL CEILING

Minimalist and refined in form, Spa is an adaptable system of linear LEDs that allows for limitless compositional freedom to create a broad range of atmospheres, from intimate corners for personal wellbeing to functional spaces designed for general wellness.