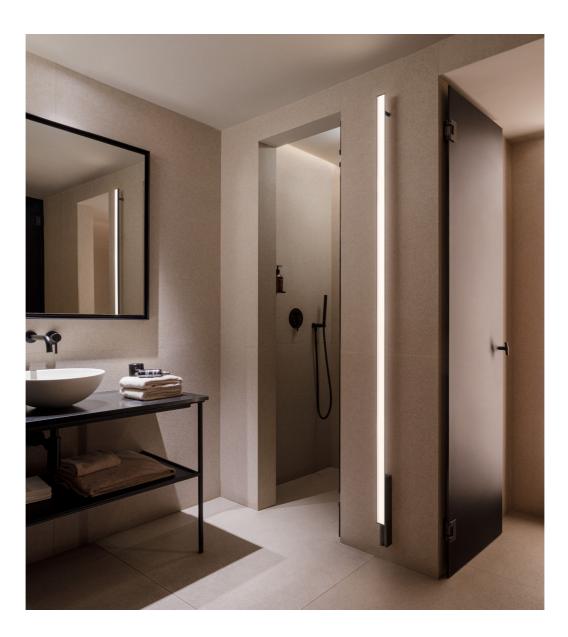

Design by Ramos & Bassols.

Spa is the perfect lighting solution for any wellness space. From public dressing rooms, restaurants and spas, to private kitchens, corridors and bathrooms, its graceful simplicity allows for linear lighting and seamless integration within the surrounding architecture of a variety of humid interiors.

Each luminaire is separated from the wall by a single aluminium support and connects to a simple terminal, invisible from the front, which lends a sense of weightlessness and essentiality to the design.

WALL CEILING

Minimalist and refined in form, Spa is an adaptable system of linear LEDs that allows for limitless compositional freedom to create a broad range of atmospheres, from intimate corners for personal wellbeing to functional spaces designed for general wellness.