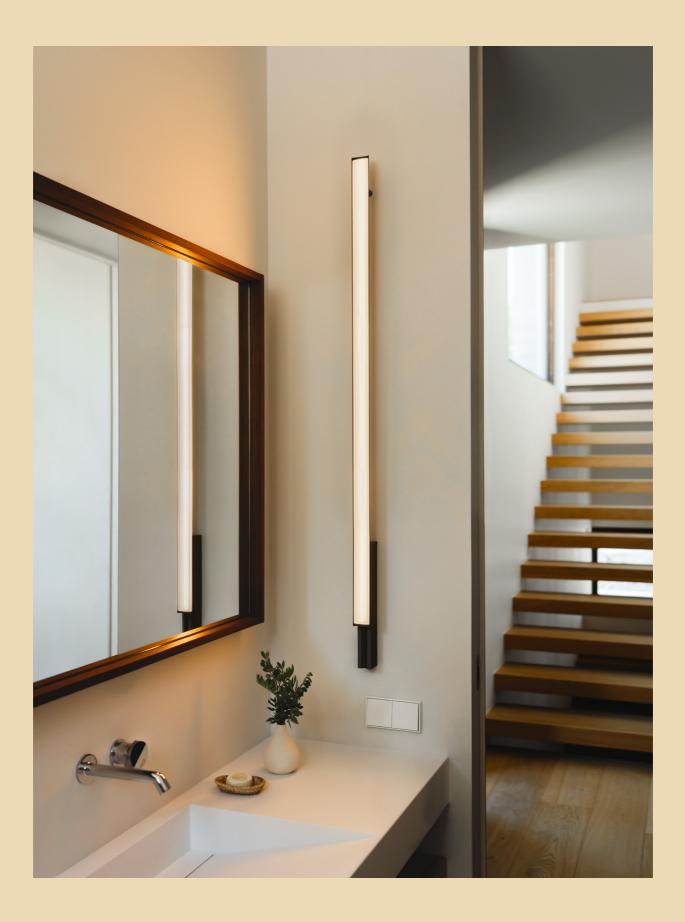

Design by Ramos & Bassols.

Spa is the perfect lighting solution for any wellness space. From public dressing rooms, restaurants and spas, to private kitchens, corridors and bathrooms, its graceful simplicity allows for linear lighting and seamless integration within the surrounding architecture of a variety of humid interiors.

The diffuser provides a glare-free, front diffuse light, ideal for creating an intimate atmosphere.

SPA

Vanity light

Ideal as a bathroom mirror light fixture, Spa can be positioned at an angle to send diffuse, ambience lighting in the desired direction.

Particularly apt as a vanity light, it can be positioned at an angle to send diffused light in the desired direction.

Due to the subtle fluting effect of the polycarbonate, dense light tapers out from the centre towards the edges of the strip, casting an intense light without glare. The smoothness of its materiality along with the linearity of its grooves contrasts with the matte texture of the aluminium casing, offered in a range of finishings to suit diverse interior aesthetics.