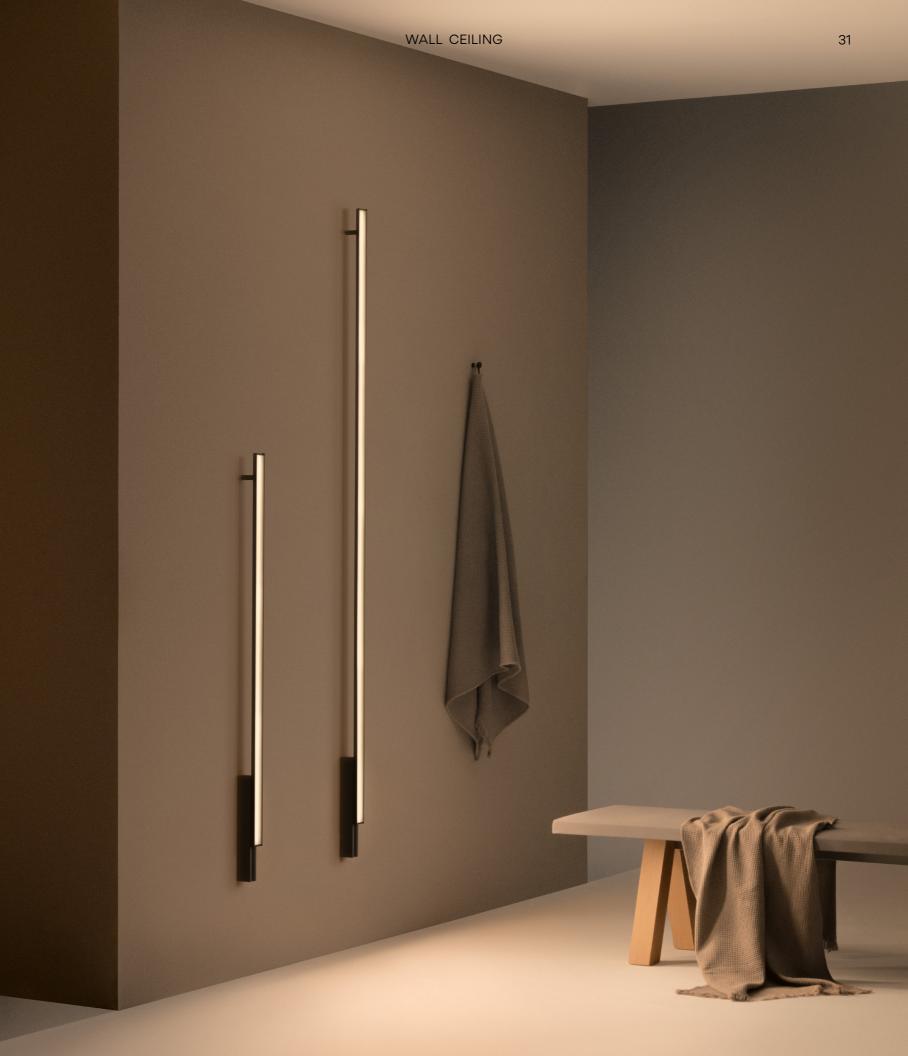

Each luminaire is separated from the wall by a single aluminium support and connects to a simple terminal, invisible from the front, which lends a sense of weightlessness and essentiality to the design.

WALL CEILING

Minimalist and refined in form, Spa is an adaptable system of linear LEDs that allows for limitless compositional freedom to create a broad range of atmospheres, from intimate corners for personal wellbeing to functional spaces designed for general wellness.

Particularly apt as a vanity light, it can be positioned at an angle to send diffused light in the desired direction.

Due to the subtle fluting effect of the polycarbonate, dense light tapers out from the centre towards the edges of the strip, casting an intense light without glare. The smoothness of its materiality along with the linearity of its grooves contrasts with the matte texture of the aluminium casing, offered in a range of finishings to suit diverse interior aesthetics.