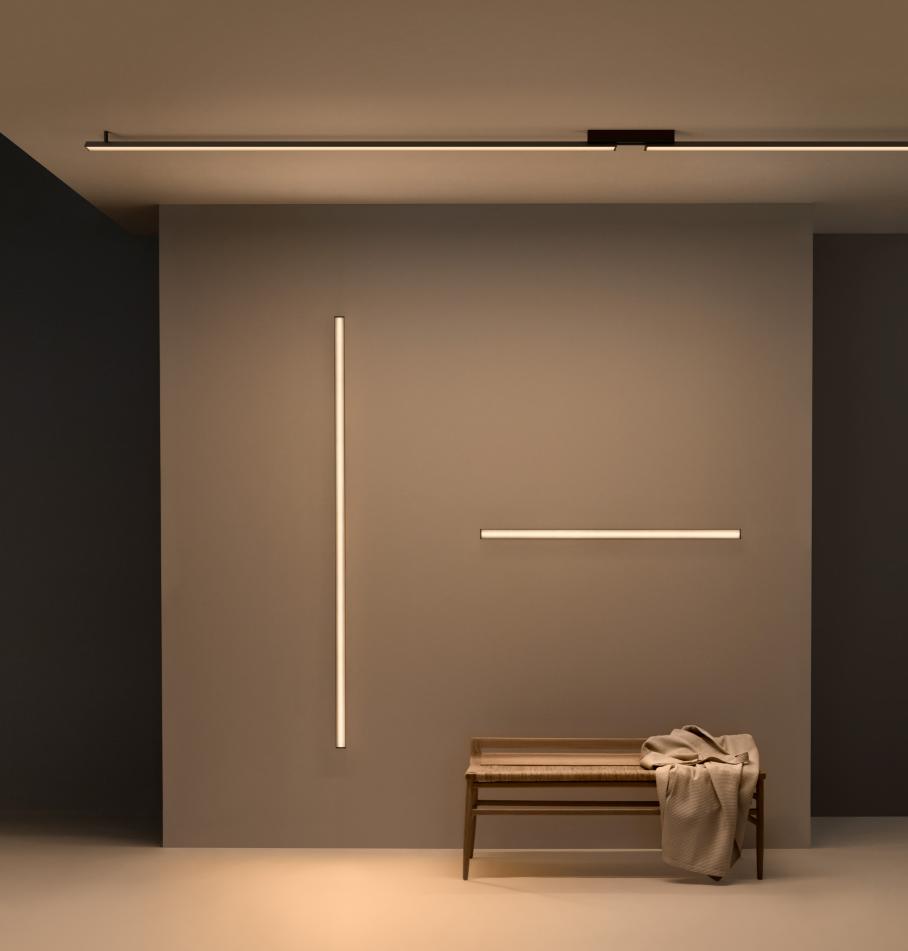

Design by Ramos & Bassols.

Spa is the perfect lighting solution for any wellness space. From public dressing rooms, restaurants and spas, to private kitchens, corridors and bathrooms, its graceful simplicity allows for linear lighting and seamless integration within the surrounding architecture of a variety of humid interiors.

Each luminaire is separated from the wall by a single aluminium support and connects to a simple terminal, invisible from the front, which lends a sense of weightlessness and essentiality to the design.

The diffuser provides a glare-free, front diffuse light, ideal for creating an intimate atmosphere.

SPA

Vanity light

Ideal as a bathroom mirror light fixture, Spa can be positioned at an angle to send diffuse, ambience lighting in the desired direction.

WALL CEILING

Minimalist and refined in form, Spa is an adaptable system of linear LEDs that allows for limitless compositional freedom to create a broad range of atmospheres, from intimate corners for personal wellbeing to functional spaces designed for general wellness.