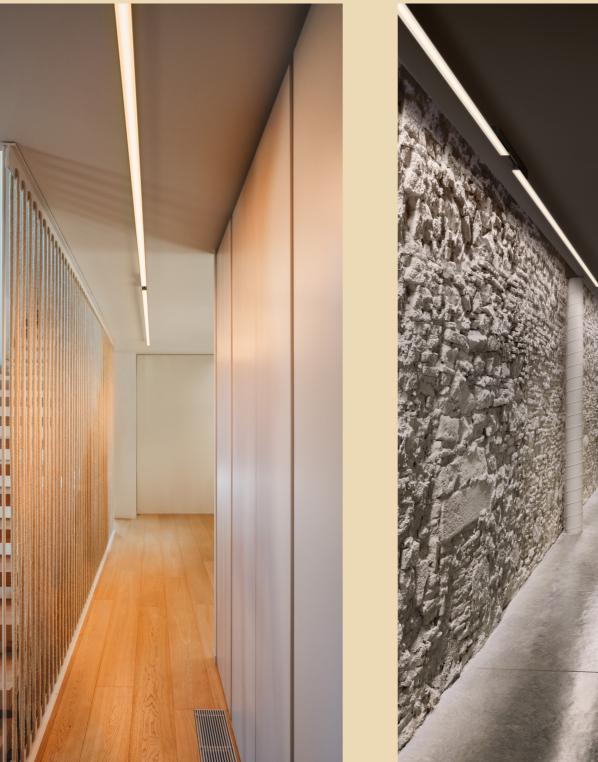

Design by Ramos & Bassols.

Spa is the perfect lighting solution for any wellness space. From public dressing rooms, restaurants and spas, to private kitchens, corridors and bathrooms, its graceful simplicity allows for linear lighting and seamless integration within the surrounding architecture of a variety of humid interiors.

Each luminaire is separated from the wall by a single aluminium support and connects to a simple terminal, invisible from the front, which lends a sense of weightlessness and essentiality to the design.

WALL CEILING

Minimalist and refined in form, Spa is an adaptable system of linear LEDs that allows for limitless compositional freedom to create a broad range of atmospheres, from intimate corners for personal wellbeing to functional spaces designed for general wellness.