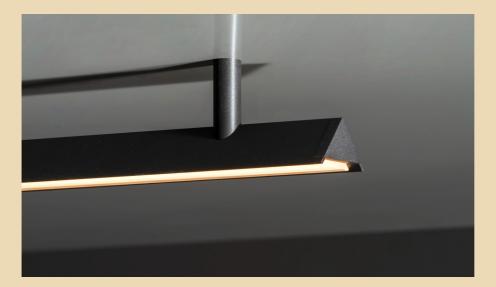

Each luminaire is separated from the wall by a single aluminium support and connects to a simple terminal, invisible from the front, which lends a sense of weightlessness and essentiality to the design.

The diffuser provides a glare-free, front diffuse light, ideal for creating an intimate atmosphere.

SPA

Vanity light

Ideal as a bathroom mirror light fixture, Spa can be positioned at an angle to send diffuse, ambience lighting in the desired direction.