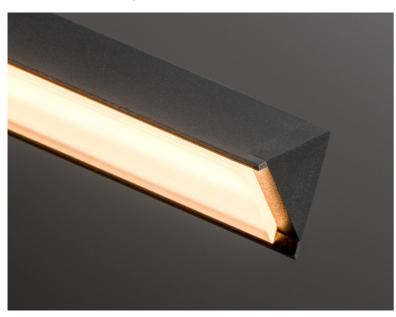

The diffuser provides a glare-free, front diffuse light, ideal for creating an intimate atmosphere.

SPA

Vanity light

Ideal as a bathroom mirror light fixture, Spa can be positioned at an angle to send diffuse, ambience lighting in the desired direction.

Particularly apt as a vanity light, it can be positioned at an angle to send diffused light in the desired direction.

Due to the subtle fluting effect of the polycarbonate, dense light tapers out from the centre towards the edges of the strip, casting an intense light without glare. The smoothness of its materiality along with the linearity of its grooves contrasts with the matte texture of the aluminium casing, offered in a range of finishings to suit diverse interior aesthetics.