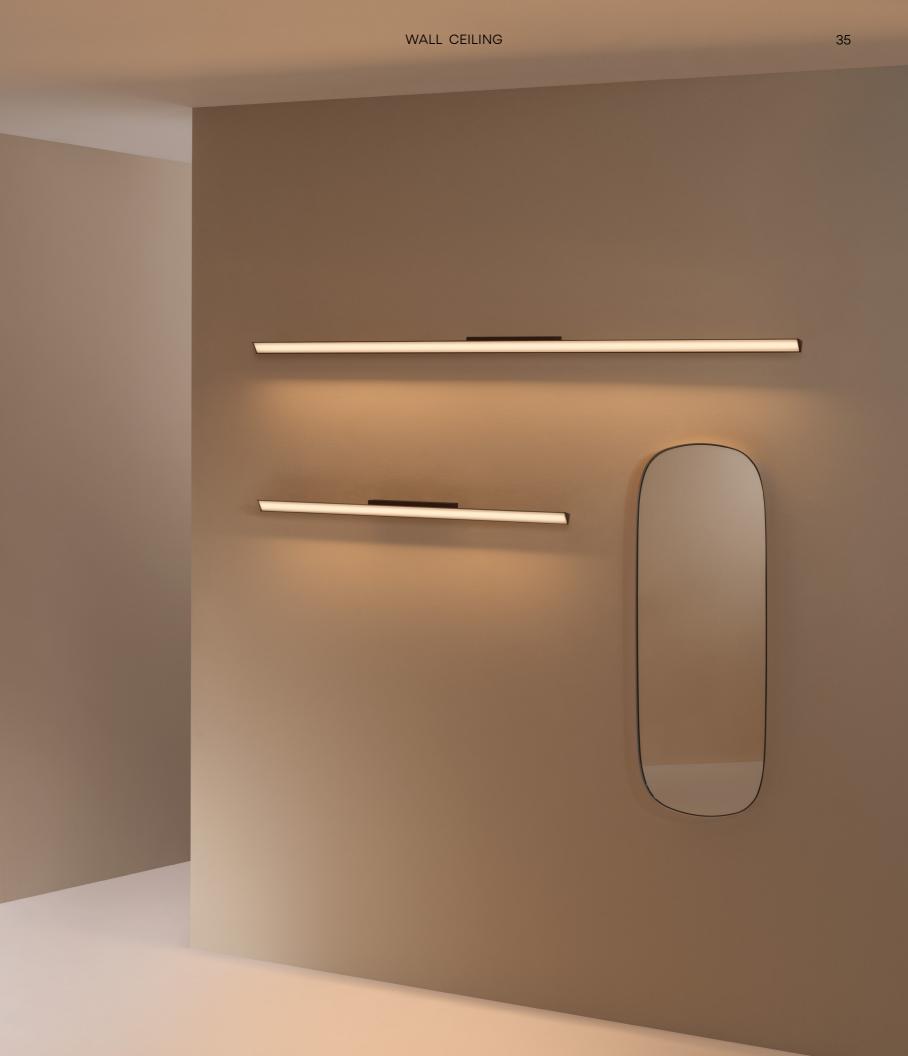

WALL CEILING

Minimalist and refined in form, Spa is an adaptable system of linear LEDs that allows for limitless compositional freedom to create a broad range of atmospheres, from intimate corners for personal wellbeing to functional spaces designed for general wellness.

The diffuser provides a glare-free, front diffuse light, ideal for creating an intimate atmosphere.

SPA

Vanity light

Ideal as a bathroom mirror light fixture, Spa can be positioned at an angle to send diffuse, ambience lighting in the desired direction.

Particularly apt as a vanity light, it can be positioned at an angle to send diffused light in the desired direction.

Due to the subtle fluting effect of the polycarbonate, dense light tapers out from the centre towards the edges of the strip, casting an intense light without glare. The smoothness of its materiality along with the linearity of its grooves contrasts with the matte texture of the aluminium casing, offered in a range of finishings to suit diverse interior aesthetics.