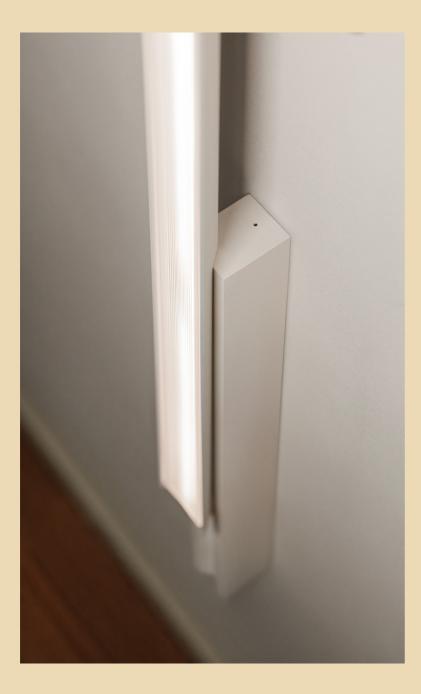

Each luminaire is separated from the wall by a single aluminium support and connects to a simple terminal, invisible from the front, which lends a sense of weightlessness and essentiality to the design.

Particularly apt as a vanity light, it can be positioned at an angle to send diffused light in the desired direction.

Due to the subtle fluting effect of the polycarbonate, dense light tapers out from the centre towards the edges of the strip, casting an intense light without glare. The smoothness of its materiality along with the linearity of its grooves contrasts with the matte texture of the aluminium casing, offered in a range of finishings to suit diverse interior aesthetics.