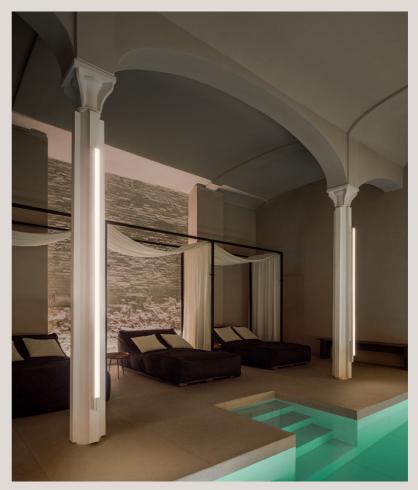

Design by Ramos & Bassols.

Spa is the perfect lighting solution for any wellness space. From public dressing rooms, restaurants and spas, to private kitchens, corridors and bathrooms, its graceful simplicity allows for linear lighting and seamless integration within the surrounding architecture of a variety of humid interiors.

The diffuser provides a glare-free, front diffuse light, ideal for creating an intimate atmosphere.

SPA

Vanity light

Ideal as a bathroom mirror light fixture, Spa can be positioned at an angle to send diffuse, ambience lighting in the desired direction.

Particularly apt as a vanity light, it can be positioned at an angle to send diffused light in the desired direction.

Due to the subtle fluting effect of the polycarbonate, dense light tapers out from the centre towards the edges of the strip, casting an intense light without glare. The smoothness of its materiality along with the linearity of its grooves contrasts with the matte texture of the aluminium casing, offered in a range of finishings to suit diverse interior aesthetics.